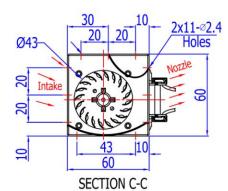

# **Cross Flow Blowers NAH43 Series**

# Brief Introduction:

Wheel: Aluminum Alloy Insulation System: Class E, B, F or H As Request

Housing: Galvanized Sheet or E-Coating Operating Temperature: -10°C To +50°C Motor Type: Shaded Pole Motors NSP48 Series (can be others) Overheating Protection: T.P. or Z.P.

Bearing: Ball Bearing or Bronze Sleeve Electrical Connection: Flat-pin Terminal or Lead Wire

Power Supply: 100 – 240VAC as request RoHS Compliance: As Needed

## Outline Dimensions (All dimensions in millimeter):







#### **Technical Performances (tested under room temperature):**

|     | Specifications  | Power Supply |        | Input   | Output | Max. Airflow        |          | Max. Static Pressure |                       | Noise   | Dimensions |      | ins  |
|-----|-----------------|--------------|--------|---------|--------|---------------------|----------|----------------------|-----------------------|---------|------------|------|------|
| No. |                 | Volts        | Freq'y | Power   | Speed  | Metric              | American | Metric               | American              | Level   | Α          | В    | Н    |
|     | Model           | (VAC)        | (Hz)   | (Watts) | (rpm)  | (m <sup>3</sup> /h) | (CFM)    | (Pa)                 | (in H <sub>2</sub> O) | [dB(A)] | (mm)       |