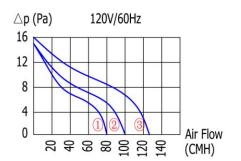

#### **Technical Performances (tested under room temperature):**

|     | Specifications  | Power Supply |        | Input   | Output | Max. Airflow        |          | Max. Static Pressure |                       | Noise   | Dimensions |      | ins  |
|-----|-----------------|--------------|--------|---------|--------|---------------------|----------|----------------------|-----------------------|---------|------------|------|------|
| No. |                 | Volts        | Freq'y | Power   | Speed  | Metric              | American | Metric               | American              | Level   | Α          | В    | Н    |
|     | Model           | (VAC)        | (Hz)   | (Watts) | (rpm)  | (m <sup>3</sup> /h) | (CFM)    | (Pa)                 | (in H <sub>2</sub> O) | [dB(A)] | (mm)       | (mm) | (mm) |
| 1   | NAH43200-SP4815 | 230          | 50     | 10      | 2000   | 70                  | 41       | 11                   | 0.0442                | 41      | 200        |      |      |
|     |                 | 120          | 60     | 12      | 2300   | 80                  | 47       | 15                   | 0.0603                | 43      |            | 42   | 15   |
| 2   | NAH43250-SP4820 | 230          | 50     | 15      | 2000   | 87                  | 51       | 11                   | 0.0442                | 41      | 250        | 47   | 20   |
|     |                 | 120          | 60     | 16      | 2300   | 100                 | 60       | 15                   | 0.0603                | 43      |            |      |      |
| 3   | NAH43300-SP4820 | 230          | 50     | 20      | 2000   | 110                 | 65       | 12                   | 0.0483                | 42      | 300        | 47   | 20   |
|     |                 | 120          | 60     | 22      | 2300   | 125                 | 74       | 16                   | 0.0643                | 43      |            |      |      |

### **Characteristics Curves:**

**Remarks:** This catalog listed just some typical models. The performances as above are just for reference only. We can adjust our motor specifications according to what the customer needs. OEM & ODM are both welcome.