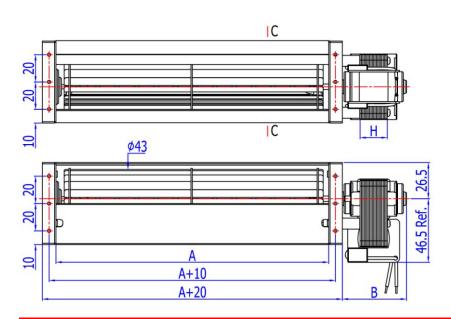

## Outline Dimensions (All dimensions in millimeter):

#### **Technical Performances (tested under room temperature):**

|     | Specifications  | Power Supply |        | Input   | Output | Max. Airflow        |          | Max. Static Pressure |                       | Noise   | Dimensions |      | ins  |
|-----|-----------------|--------------|--------|---------|--------|---------------------|----------|----------------------|-----------------------|---------|------------|------|------|
| No. |                 | Volts        | Freq'y | Power   | Speed  | Metric              | American | Metric               | American              | Level   | Α          | В    | Н    |
|     | Model           | (VAC)        | (Hz)   | (Watts) | (rpm)  | (m <sup>3</sup> /h) | (CFM)    | (Pa)                 | (in H <sub>2</sub> O) | [dB(A)] | (mm)       | (mm) | (mm) |
| 1   | NAH43200-SP4815 | 230          | 50     | 10      | 2000   | 70                  | 41       | 11                   | 0.0442                | 41      | 200        |      |      |
|     |                 | 120          | 60     | 12      | 2300   | 80                  | 47       | 15                   | 0.0603                | 43      |            | 42   | 15   |
| 2   | NAH43250-SP4820 | 230          | 50     | 15      | 2000   | 87                  | 51       | 11                   | 0.0442                | 41      | 250        | 47   | 20   |
|     |                 | 120          | 60     | 16      | 2300   | 100                 | 60       | 15                   | 0.0603                | 43      |            |      |      |
| 3   | NAH43300-SP4820 | 230          | 50     | 20      | 2000   | 110                 | 65       | 12                   | 0.0483                | 42      | 300        | 47   | 20   |
|     |                 | 120          | 60     | 22      | 2300   | 125                 | 74       | 16                   | 0.0643                | 43      |            |      |      |